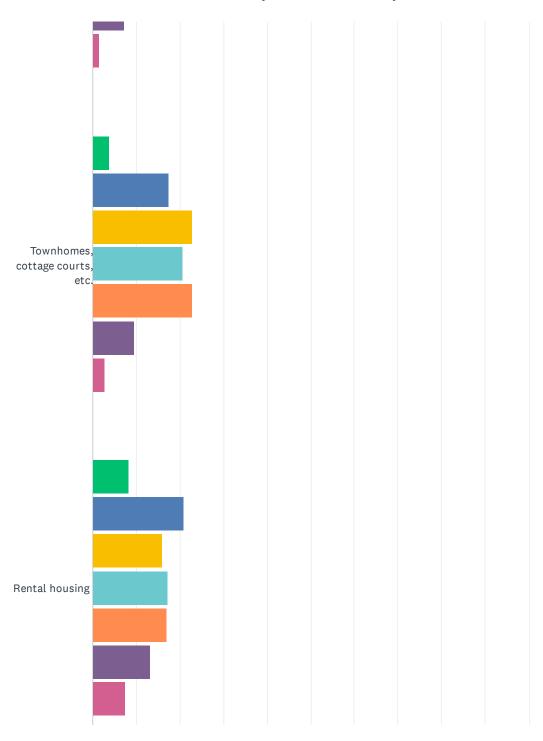

# Q11 Rank the types of housing most needed in Wells County from most needed to least. (1 most needed - 7 least needed)

|                                             | 1             | 2             | 3             | 4             | 5             | 6             | 7             | TOTAL | WEIGHTED AVERAGE |
|---------------------------------------------|---------------|---------------|---------------|---------------|---------------|---------------|---------------|-------|------------------|
| Attainable single-family homes              | 64.84%<br>522 | 13.54%<br>109 | 6.83%<br>55   | 3.48%<br>28   | 3.48%<br>28   | 1.74%<br>14   | 6.09%<br>49   | 805   | 6.03             |
| Senior housing                              | 11.40%<br>84  | 28.09%<br>207 | 19.00%<br>140 | 19.95%<br>147 | 12.75%<br>94  | 7.33%<br>54   | 1.49%<br>11   | 737   | 4.77             |
| Townhomes, cottage courts, etc.             | 3.74%<br>26   | 17.41%<br>121 | 22.88%<br>159 | 20.72%<br>144 | 22.88%<br>159 | 9.64%<br>67   | 2.73%<br>19   | 695   | 4.19             |
| Rental housing                              | 8.39%<br>60   | 20.84%<br>149 | 15.94%<br>114 | 17.20%<br>123 | 17.06%<br>122 | 13.15%<br>94  | 7.41%<br>53   | 715   | 4.17             |
| Apartments/condominiums                     | 3.67%<br>26   | 11.57%<br>82  | 26.80%<br>190 | 22.00%<br>156 | 21.02%<br>149 | 11.00%<br>78  | 3.95%<br>28   | 709   | 4.06             |
| Luxury homes                                | 5.81%<br>40   | 7.85%<br>54   | 5.38%<br>37   | 9.45%<br>65   | 10.03%<br>69  | 32.70%<br>225 | 28.78%<br>198 | 688   | 2.77             |
| Other - please specify in the next question | 12.66%<br>39  | 4.55%<br>14   | 3.25%<br>10   | 4.22%<br>13   | 7.14%<br>22   | 18.18%<br>56  | 50.00%<br>154 | 308   | 2.57             |