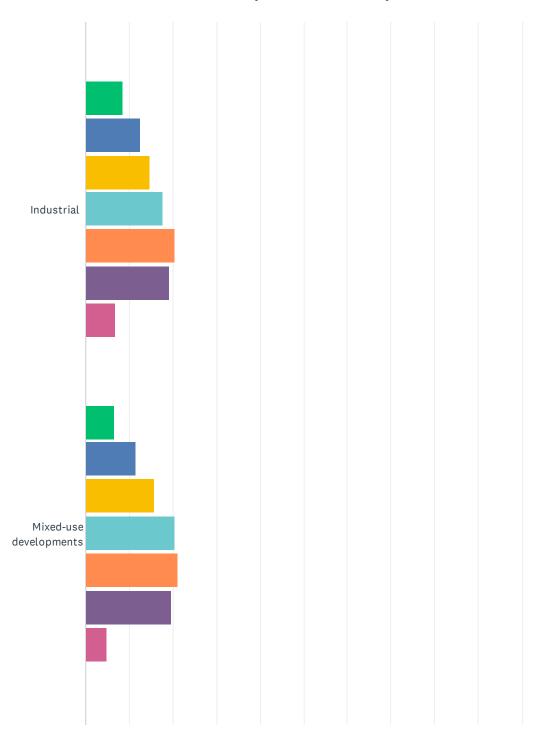

## Q9 Rank the types of development that Wells County should prioritize from most important to least. (1 most important - 7 least important)

|                                             | 1             | 2             | 3             | 4             | 5             | 6             | 7             | TOTAL | WEIGHTED AVERAGE |
|---------------------------------------------|---------------|---------------|---------------|---------------|---------------|---------------|---------------|-------|------------------|
| Residential                                 | 22.96%<br>183 | 20.45%<br>163 | 19.82%<br>158 | 14.18%<br>113 | 10.66%<br>85  | 7.28%<br>58   | 4.64%<br>37   | 797   | 4.90             |
| Agricultural preservation                   | 29.98%<br>244 | 14.13%<br>115 | 12.04%<br>98  | 11.06%<br>90  | 11.92%<br>97  | 12.41%<br>101 | 8.48%<br>69   | 814   | 4.68             |
| Commercial/retail                           | 15.42%<br>120 | 19.41%<br>151 | 19.67%<br>153 | 18.89%<br>147 | 13.37%<br>104 | 9.77%<br>76   | 3.47%<br>27   | 778   | 4.61             |
| Parks and recreation                        | 12.63%<br>100 | 21.46%<br>170 | 16.54%<br>131 | 15.15%<br>120 | 14.65%<br>116 | 13.51%<br>107 | 6.06%<br>48   | 792   | 4.38             |
| Industrial                                  | 8.54%<br>64   | 12.68%<br>95  | 14.69%<br>110 | 17.76%<br>133 | 20.43%<br>153 | 19.09%<br>143 | 6.81%<br>51   | 749   | 3.87             |
| Mixed-use developments                      | 6.63%<br>49   | 11.50%<br>85  | 15.83%<br>117 | 20.43%<br>151 | 21.11%<br>156 | 19.62%<br>145 | 4.87%<br>36   | 739   | 3.84             |
| Other - please specify in the next question | 13.54%<br>47  | 3.17%         | 6.05%<br>21   | 4.61%<br>16   | 5.19%<br>18   | 10.09%<br>35  | 57.35%<br>199 | 347   | 2.56             |