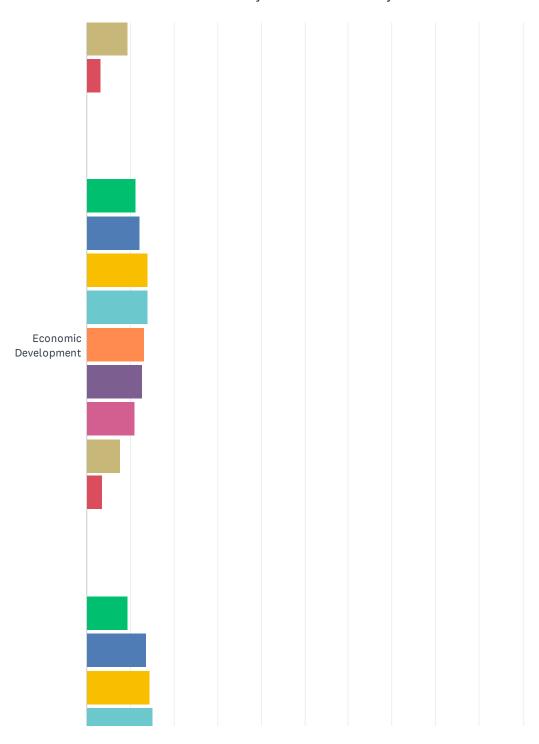

# Q6 Rank issues facing Wells County in the next 10 years from most important to least. (1 most important - 9 least important)

|                                             | 1             | 2             | 3             | 4             | 5             | 6            | 7             | 8             | 9             | TOTAL | WEIGHTED<br>AVERAGE |
|---------------------------------------------|---------------|---------------|---------------|---------------|---------------|--------------|---------------|---------------|---------------|-------|---------------------|
| Education/schools                           | 18.36%<br>141 | 17.84%<br>137 | 15.63%<br>120 | 11.59%<br>89  | 11.07%<br>85  | 7.68%<br>59  | 7.81%<br>60   | 5.60%<br>43   | 4.43%<br>34   | 768   | 6.12                |
| Public Safety                               | 15.23%<br>118 | 14.97%<br>116 | 15.10%<br>117 | 12.39%<br>96  | 11.48%<br>89  | 9.81%<br>76  | 8.77%<br>68   | 7.87%<br>61   | 4.39%<br>34   | 775   | 5.80                |
| Job opportunities                           | 10.78%<br>84  | 14.51%<br>113 | 16.82%<br>131 | 15.53%<br>121 | 12.32%<br>96  | 11.94%<br>93 | 8.09%<br>63   | 6.93%<br>54   | 3.08%<br>24   | 779   | 5.75                |
| Attainable housing                          | 17.52%<br>134 | 14.25%<br>109 | 12.42%<br>95  | 12.81%<br>98  | 11.50%<br>88  | 8.63%<br>66  | 7.58%<br>58   | 8.89%<br>68   | 6.41%<br>49   | 765   | 5.74                |
| Access to healthcare                        | 14.16%<br>110 | 13.00%<br>101 | 12.87%<br>100 | 14.16%<br>110 | 11.97%<br>93  | 9.14%<br>71  | 12.10%<br>94  | 9.40%<br>73   | 3.22%<br>25   | 777   | 5.61                |
| Economic Development                        | 11.27%<br>87  | 12.18%<br>94  | 14.12%<br>109 | 14.12%<br>109 | 13.21%<br>102 | 12.69%<br>98 | 11.14%<br>86  | 7.64%<br>59   | 3.63%<br>28   | 772   | 5.52                |
| Infrastructure/roads                        | 9.31%<br>71   | 13.63%<br>104 | 14.42%<br>110 | 15.20%<br>116 | 11.93%<br>91  | 11.80%<br>90 | 11.80%<br>90  | 7.99%<br>61   | 3.93%<br>30   | 763   | 5.47                |
| Natural Resource preservation               | 5.86%<br>43   | 8.04%<br>59   | 9.95%<br>73   | 10.63%<br>78  | 8.04%<br>59   | 12.26%<br>90 | 14.71%<br>108 | 21.39%<br>157 | 9.13%<br>67   | 734   | 4.36                |
| Other - please specify in the next question | 19.63%<br>74  | 4.51%<br>17   | 2.39%<br>9    | 3.45%<br>13   | 3.18%<br>12   | 2.39%        | 3.98%<br>15   | 6.90%<br>26   | 53.58%<br>202 | 377   | 3.55                |