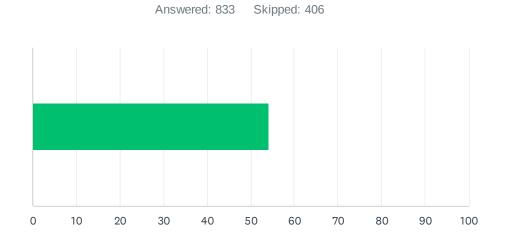

## Q16 How would you rate the current transportation infrastructure (roads, bridges, sidewalks, etc.) in Wells County?

| ANSWER CHOICES         | AVERAGE NUMBER | TOTAL NUMBER | RESPONSES |
|------------------------|----------------|--------------|-----------|
|                        | 54             | 45,167       | 833       |
| Total Respondents: 833 |                |              |           |