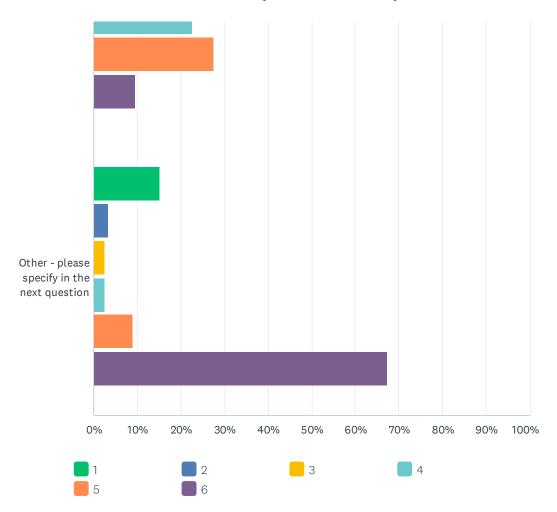

### Q19 Rank the types of amenities and services that would most improve the quality of life in Wells County from best to worst. (1 best - 6 worst)

|                                             | 1      | 2      | 3      | 4      | 5      | 6      | TOTAL | WEIGHTED AVERAGE |
|---------------------------------------------|--------|--------|--------|--------|--------|--------|-------|------------------|
| Recreational facilities (gyms, pools, etc.) | 23.78% | 25.45% | 19.61% | 15.99% | 11.40% | 3.76%  |       |                  |
|                                             | 171    | 183    | 141    | 115    | 82     | 27     | 719   | 4.23             |
| Expanded healthcare services                | 33.92% | 14.58% | 15.26% | 14.31% | 16.62% | 5.31%  |       |                  |
|                                             | 249    | 107    | 112    | 105    | 122    | 39     | 734   | 4.19             |
| Parks and green spaces                      | 18.08% | 25.03% | 22.67% | 16.13% | 12.80% | 5.29%  |       |                  |
|                                             | 130    | 180    | 163    | 116    | 92     | 38     | 719   | 4.04             |
| Community centers                           | 8.76%  | 19.25% | 23.42% | 25.72% | 20.40% | 2.44%  |       |                  |
|                                             | 61     | 134    | 163    | 179    | 142    | 17     | 696   | 3.63             |
| Arts and culture events                     | 10.07% | 14.04% | 16.17% | 22.55% | 27.52% | 9.65%  |       |                  |
|                                             | 71     | 99     | 114    | 159    | 194    | 68     | 705   | 3.28             |
| Other - please specify in the next question | 15.04% | 3.38%  | 2.63%  | 2.63%  | 9.02%  | 67.29% |       |                  |
|                                             | 40     | 9      | 7      | 7      | 24     | 179    | 266   | 2.11             |

Q20 What is the "other" type of amenities/services Wells County should focus on? If you believe there is one.

Answered: 109 Skipped: 1,130