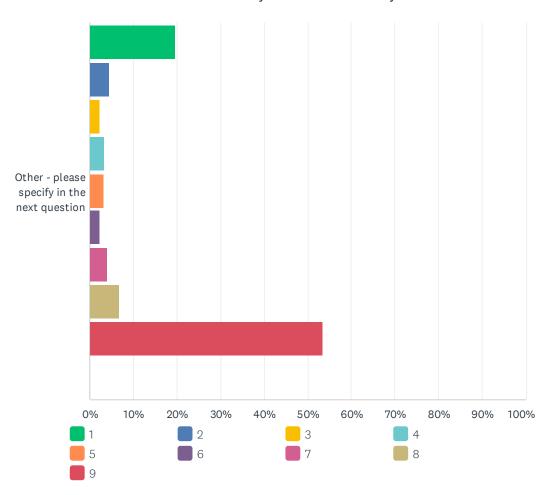

# Q6 Rank issues facing Wells County in the next 10 years from most important to least. (1 most important - 9 least important)

|                                             | 1             | 2             | 3             | 4             | 5             | 6            | 7             | 8             | 9             | TOTAL | WEIGHTED<br>AVERAGE |
|---------------------------------------------|---------------|---------------|---------------|---------------|---------------|--------------|---------------|---------------|---------------|-------|---------------------|
| Education/schools                           | 18.36%<br>141 | 17.84%<br>137 | 15.63%<br>120 | 11.59%<br>89  | 11.07%<br>85  | 7.68%<br>59  | 7.81%<br>60   | 5.60%<br>43   | 4.43%<br>34   | 768   | 6.12                |
| Public Safety                               | 15.23%<br>118 | 14.97%<br>116 | 15.10%<br>117 | 12.39%<br>96  | 11.48%<br>89  | 9.81%<br>76  | 8.77%<br>68   | 7.87%<br>61   | 4.39%<br>34   | 775   | 5.80                |
| Job opportunities                           | 10.78%<br>84  | 14.51%<br>113 | 16.82%<br>131 | 15.53%<br>121 | 12.32%<br>96  | 11.94%<br>93 | 8.09%<br>63   | 6.93%<br>54   | 3.08%<br>24   | 779   | 5.75                |
| Attainable housing                          | 17.52%<br>134 | 14.25%<br>109 | 12.42%<br>95  | 12.81%<br>98  | 11.50%<br>88  | 8.63%<br>66  | 7.58%<br>58   | 8.89%<br>68   | 6.41%<br>49   | 765   | 5.74                |
| Access to healthcare                        | 14.16%<br>110 | 13.00%<br>101 | 12.87%<br>100 | 14.16%<br>110 | 11.97%<br>93  | 9.14%<br>71  | 12.10%<br>94  | 9.40%<br>73   | 3.22%<br>25   | 777   | 5.61                |
| Economic Development                        | 11.27%<br>87  | 12.18%<br>94  | 14.12%<br>109 | 14.12%<br>109 | 13.21%<br>102 | 12.69%<br>98 | 11.14%<br>86  | 7.64%<br>59   | 3.63%<br>28   | 772   | 5.52                |
| Infrastructure/roads                        | 9.31%<br>71   | 13.63%<br>104 | 14.42%<br>110 | 15.20%<br>116 | 11.93%<br>91  | 11.80%<br>90 | 11.80%<br>90  | 7.99%<br>61   | 3.93%<br>30   | 763   | 5.47                |
| Natural Resource preservation               | 5.86%<br>43   | 8.04%<br>59   | 9.95%<br>73   | 10.63%<br>78  | 8.04%<br>59   | 12.26%<br>90 | 14.71%<br>108 | 21.39%<br>157 | 9.13%<br>67   | 734   | 4.36                |
| Other - please specify in the next question | 19.63%<br>74  | 4.51%<br>17   | 2.39%<br>9    | 3.45%<br>13   | 3.18%<br>12   | 2.39%        | 3.98%<br>15   | 6.90%<br>26   | 53.58%<br>202 | 377   | 3.55                |