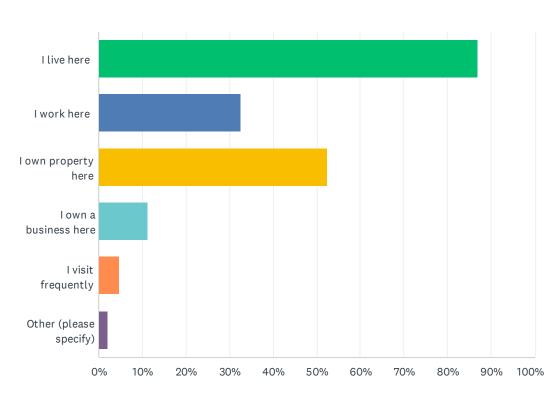

## Q3 What is your connection to Wells County?

| ANSWER CHOICES           | RESPONSES |       |
|--------------------------|-----------|-------|
| I live here              | 87.09%    | 1,079 |
| I work here              | 32.53%    | 403   |
| I own property here      | 52.46%    | 650   |
| I own a business here    | 11.38%    | 141   |
| I visit frequently       | 4.68%     | 58    |
| Other (please specify)   | 2.18%     | 27    |
| Total Respondents: 1,239 |           |       |