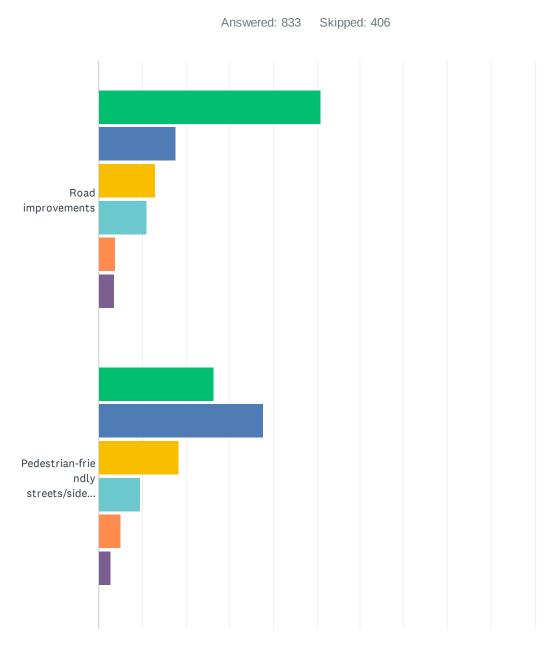

### Q17 Rank the transportation improvements you would like to see from most wanted to least. (1 most wanted - 6 least wanted)

| 1      | 2                                        | 3                                                                                                                         | 4                                                                                                                                                                                                                                                                                                                               | 5                                                                                                                                                                                                                                                                                                                                                                                                                                    | 6                                                                                                                                                                                                                                                                                                                                                                                                                                                                                                                                       | TOTAL                                                                                                                                                                                                                                                                                                                                                                                                                                                                                                                                                                                                                                    | WEIGHTED AVERAGE                                                                                                                                                                                                                                                                                                                                                                                                                                                                                                                                                                                                                                                                                                                                                                                                                                                                                                                                                                                                                                                                                                                                                        |
|--------|------------------------------------------|---------------------------------------------------------------------------------------------------------------------------|---------------------------------------------------------------------------------------------------------------------------------------------------------------------------------------------------------------------------------------------------------------------------------------------------------------------------------|--------------------------------------------------------------------------------------------------------------------------------------------------------------------------------------------------------------------------------------------------------------------------------------------------------------------------------------------------------------------------------------------------------------------------------------|-----------------------------------------------------------------------------------------------------------------------------------------------------------------------------------------------------------------------------------------------------------------------------------------------------------------------------------------------------------------------------------------------------------------------------------------------------------------------------------------------------------------------------------------|------------------------------------------------------------------------------------------------------------------------------------------------------------------------------------------------------------------------------------------------------------------------------------------------------------------------------------------------------------------------------------------------------------------------------------------------------------------------------------------------------------------------------------------------------------------------------------------------------------------------------------------|-------------------------------------------------------------------------------------------------------------------------------------------------------------------------------------------------------------------------------------------------------------------------------------------------------------------------------------------------------------------------------------------------------------------------------------------------------------------------------------------------------------------------------------------------------------------------------------------------------------------------------------------------------------------------------------------------------------------------------------------------------------------------------------------------------------------------------------------------------------------------------------------------------------------------------------------------------------------------------------------------------------------------------------------------------------------------------------------------------------------------------------------------------------------------|
| 50.88% | 17.68%                                   | 13.01%                                                                                                                    | 11.11%                                                                                                                                                                                                                                                                                                                          | 3.79%                                                                                                                                                                                                                                                                                                                                                                                                                                | 3.54%                                                                                                                                                                                                                                                                                                                                                                                                                                                                                                                                   |                                                                                                                                                                                                                                                                                                                                                                                                                                                                                                                                                                                                                                          |                                                                                                                                                                                                                                                                                                                                                                                                                                                                                                                                                                                                                                                                                                                                                                                                                                                                                                                                                                                                                                                                                                                                                                         |
| 403    | 140                                      | 103                                                                                                                       | 88                                                                                                                                                                                                                                                                                                                              | 30                                                                                                                                                                                                                                                                                                                                                                                                                                   | 28                                                                                                                                                                                                                                                                                                                                                                                                                                                                                                                                      | 792                                                                                                                                                                                                                                                                                                                                                                                                                                                                                                                                                                                                                                      | 4.90                                                                                                                                                                                                                                                                                                                                                                                                                                                                                                                                                                                                                                                                                                                                                                                                                                                                                                                                                                                                                                                                                                                                                                    |
| 26.43% | 37.74%                                   | 18.39%                                                                                                                    | 9.54%                                                                                                                                                                                                                                                                                                                           | 5.04%                                                                                                                                                                                                                                                                                                                                                                                                                                | 2.86%                                                                                                                                                                                                                                                                                                                                                                                                                                                                                                                                   |                                                                                                                                                                                                                                                                                                                                                                                                                                                                                                                                                                                                                                          |                                                                                                                                                                                                                                                                                                                                                                                                                                                                                                                                                                                                                                                                                                                                                                                                                                                                                                                                                                                                                                                                                                                                                                         |
| 194    | 277                                      | 135                                                                                                                       | 70                                                                                                                                                                                                                                                                                                                              | 37                                                                                                                                                                                                                                                                                                                                                                                                                                   | 21                                                                                                                                                                                                                                                                                                                                                                                                                                                                                                                                      | 734                                                                                                                                                                                                                                                                                                                                                                                                                                                                                                                                                                                                                                      | 4.62                                                                                                                                                                                                                                                                                                                                                                                                                                                                                                                                                                                                                                                                                                                                                                                                                                                                                                                                                                                                                                                                                                                                                                    |
| 12.02% | 19.52%                                   | 25.74%                                                                                                                    | 24.33%                                                                                                                                                                                                                                                                                                                          | 9.62%                                                                                                                                                                                                                                                                                                                                                                                                                                | 8.77%                                                                                                                                                                                                                                                                                                                                                                                                                                                                                                                                   |                                                                                                                                                                                                                                                                                                                                                                                                                                                                                                                                                                                                                                          |                                                                                                                                                                                                                                                                                                                                                                                                                                                                                                                                                                                                                                                                                                                                                                                                                                                                                                                                                                                                                                                                                                                                                                         |
| 85     | 138                                      | 182                                                                                                                       | 172                                                                                                                                                                                                                                                                                                                             | 68                                                                                                                                                                                                                                                                                                                                                                                                                                   | 62                                                                                                                                                                                                                                                                                                                                                                                                                                                                                                                                      | 707                                                                                                                                                                                                                                                                                                                                                                                                                                                                                                                                                                                                                                      | 3.74                                                                                                                                                                                                                                                                                                                                                                                                                                                                                                                                                                                                                                                                                                                                                                                                                                                                                                                                                                                                                                                                                                                                                                    |
| 4.60%  | 12.37%                                   | 27.34%                                                                                                                    | 31.94%                                                                                                                                                                                                                                                                                                                          | 14.39%                                                                                                                                                                                                                                                                                                                                                                                                                               | 9.35%                                                                                                                                                                                                                                                                                                                                                                                                                                                                                                                                   |                                                                                                                                                                                                                                                                                                                                                                                                                                                                                                                                                                                                                                          |                                                                                                                                                                                                                                                                                                                                                                                                                                                                                                                                                                                                                                                                                                                                                                                                                                                                                                                                                                                                                                                                                                                                                                         |
| 32     | 86                                       | 190                                                                                                                       | 222                                                                                                                                                                                                                                                                                                                             | 100                                                                                                                                                                                                                                                                                                                                                                                                                                  | 65                                                                                                                                                                                                                                                                                                                                                                                                                                                                                                                                      | 695                                                                                                                                                                                                                                                                                                                                                                                                                                                                                                                                                                                                                                      | 3.33                                                                                                                                                                                                                                                                                                                                                                                                                                                                                                                                                                                                                                                                                                                                                                                                                                                                                                                                                                                                                                                                                                                                                                    |
| 13.44% | 12.79%                                   | 6.23%                                                                                                                     | 5.90%                                                                                                                                                                                                                                                                                                                           | 39.34%                                                                                                                                                                                                                                                                                                                                                                                                                               | 22.30%                                                                                                                                                                                                                                                                                                                                                                                                                                                                                                                                  |                                                                                                                                                                                                                                                                                                                                                                                                                                                                                                                                                                                                                                          |                                                                                                                                                                                                                                                                                                                                                                                                                                                                                                                                                                                                                                                                                                                                                                                                                                                                                                                                                                                                                                                                                                                                                                         |
| 41     | 39                                       | 19                                                                                                                        | 18                                                                                                                                                                                                                                                                                                                              | 120                                                                                                                                                                                                                                                                                                                                                                                                                                  | 68                                                                                                                                                                                                                                                                                                                                                                                                                                                                                                                                      | 305                                                                                                                                                                                                                                                                                                                                                                                                                                                                                                                                                                                                                                      | 2.88                                                                                                                                                                                                                                                                                                                                                                                                                                                                                                                                                                                                                                                                                                                                                                                                                                                                                                                                                                                                                                                                                                                                                                    |
|        | 403 26.43% 194 12.02% 85 4.60% 32 13.44% | 50.88% 17.68%<br>403 140<br>26.43% 37.74%<br>194 277<br>12.02% 19.52%<br>85 138<br>4.60% 12.37%<br>32 86<br>13.44% 12.79% | 50.88%       17.68%       13.01%         403       140       103         26.43%       37.74%       18.39%         194       277       135         12.02%       19.52%       25.74%         85       138       182         4.60%       12.37%       27.34%         32       86       190         13.44%       12.79%       6.23% | 50.88%       17.68%       13.01%       11.11%         403       140       103       88         26.43%       37.74%       18.39%       9.54%         194       277       135       70         12.02%       19.52%       25.74%       24.33%         85       138       182       172         4.60%       12.37%       27.34%       31.94%         32       86       190       222         13.44%       12.79%       6.23%       5.90% | 50.88%       17.68%       13.01%       11.11%       3.79%         403       140       103       88       30         26.43%       37.74%       18.39%       9.54%       5.04%         194       277       135       70       37         12.02%       19.52%       25.74%       24.33%       9.62%         85       138       182       172       68         4.60%       12.37%       27.34%       31.94%       14.39%         32       86       190       222       100         13.44%       12.79%       6.23%       5.90%       39.34% | 50.88%       17.68%       13.01%       11.11%       3.79%       3.54%         403       140       103       88       30       28         26.43%       37.74%       18.39%       9.54%       5.04%       2.86%         194       277       135       70       37       21         12.02%       19.52%       25.74%       24.33%       9.62%       8.77%         85       138       182       172       68       62         4.60%       12.37%       27.34%       31.94%       14.39%       9.35%         32       86       190       222       100       65         13.44%       12.79%       6.23%       5.90%       39.34%       22.30% | 50.88%       17.68%       13.01%       11.11%       3.79%       3.54%         403       140       103       88       30       28       792         26.43%       37.74%       18.39%       9.54%       5.04%       2.86%       2.86%       2.86%       2.86%       2.86%       2.86%       2.86%       2.86%       2.86%       2.86%       2.86%       2.86%       2.86%       2.86%       2.86%       2.86%       2.86%       2.86%       2.86%       2.86%       2.86%       2.86%       2.86%       2.86%       2.86%       2.86%       2.86%       2.86%       2.86%       2.86%       2.86%       2.86%       2.86%       2.86%       2.86%       2.86%       2.86%       2.86%       2.86%       2.86%       2.86%       2.86%       2.86%       2.86%       2.86%       2.86%       2.86%       2.86%       2.86%       2.86%       2.86%       2.86%       2.86%       2.86%       2.86%       2.86%       2.86%       2.86%       2.86%       2.86%       2.86%       2.86%       2.86%       2.86%       2.86%       2.86%       2.86%       2.86%       2.86%       2.86%       2.86%       2.86%       2.86%       2.26%       2.86%       2.86%       2.86% |