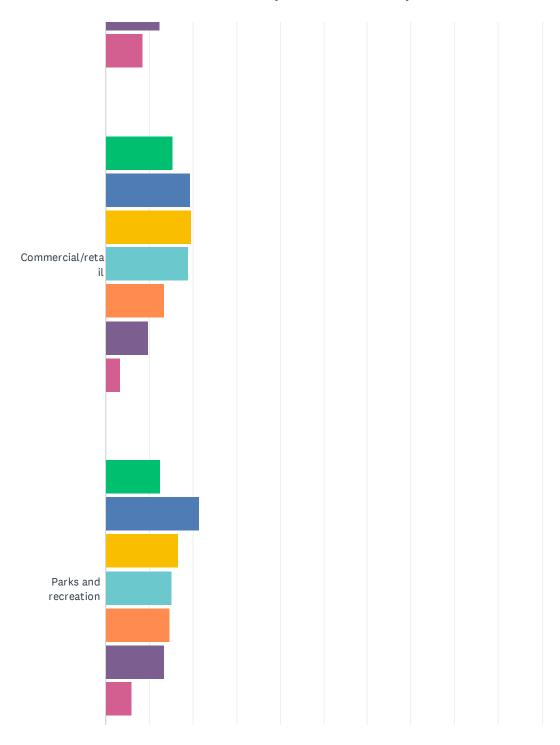

## Q9 Rank the types of development that Wells County should prioritize from most important to least. (1 most important - 7 least important)

|                                             | 1             | 2             | 3             | 4             | 5             | 6             | 7             | TOTAL | WEIGHTED AVERAGE |
|---------------------------------------------|---------------|---------------|---------------|---------------|---------------|---------------|---------------|-------|------------------|
| Residential                                 | 22.96%<br>183 | 20.45%<br>163 | 19.82%<br>158 | 14.18%<br>113 | 10.66%<br>85  | 7.28%<br>58   | 4.64%<br>37   | 797   | 4.90             |
| Agricultural preservation                   | 29.98%<br>244 | 14.13%<br>115 | 12.04%<br>98  | 11.06%<br>90  | 11.92%<br>97  | 12.41%<br>101 | 8.48%<br>69   | 814   | 4.68             |
| Commercial/retail                           | 15.42%<br>120 | 19.41%<br>151 | 19.67%<br>153 | 18.89%<br>147 | 13.37%<br>104 | 9.77%<br>76   | 3.47%<br>27   | 778   | 4.61             |
| Parks and recreation                        | 12.63%<br>100 | 21.46%<br>170 | 16.54%<br>131 | 15.15%<br>120 | 14.65%<br>116 | 13.51%<br>107 | 6.06%<br>48   | 792   | 4.38             |
| Industrial                                  | 8.54%<br>64   | 12.68%<br>95  | 14.69%<br>110 | 17.76%<br>133 | 20.43%<br>153 | 19.09%<br>143 | 6.81%<br>51   | 749   | 3.87             |
| Mixed-use developments                      | 6.63%<br>49   | 11.50%<br>85  | 15.83%<br>117 | 20.43%<br>151 | 21.11%<br>156 | 19.62%<br>145 | 4.87%<br>36   | 739   | 3.84             |
| Other - please specify in the next question | 13.54%<br>47  | 3.17%         | 6.05%<br>21   | 4.61%<br>16   | 5.19%<br>18   | 10.09%<br>35  | 57.35%<br>199 | 347   | 2.56             |