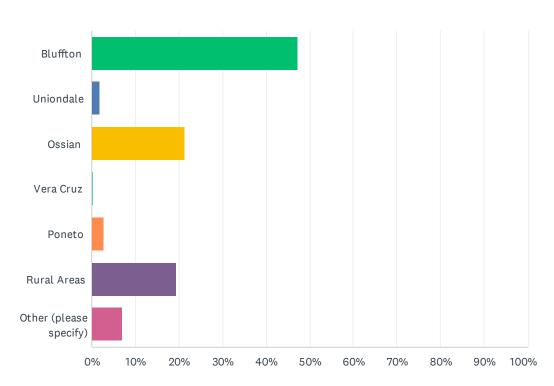

## Q2 Which area of Wells County do you reside in or are you most connected to?

| ANSWER CHOICES         | RESPONSES |     |
|------------------------|-----------|-----|
| Bluffton               | 47.24%    | 583 |
| Uniondale              | 1.86%     | 23  |
| Ossian                 | 21.39%    | 264 |
| Vera Cruz              | 0.41%     | 5   |
| Poneto                 | 2.67%     | 33  |
| Rural Areas            | 19.45%    | 240 |
| Other (please specify) | 6.97%     | 86  |
| TOTAL                  | 1,2       | 234 |