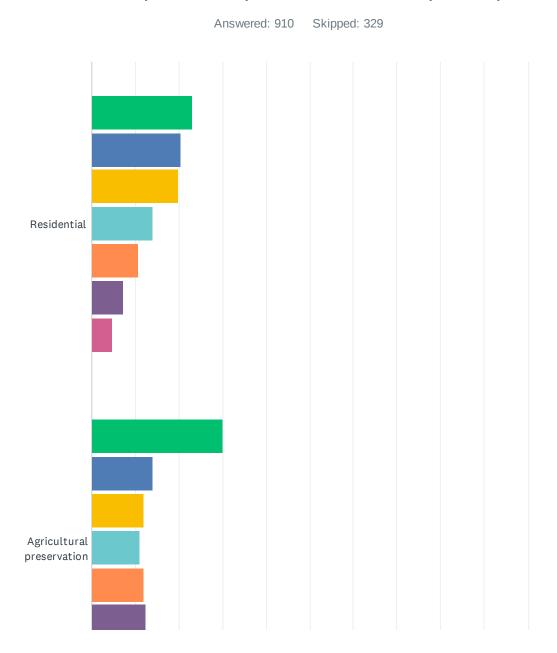

## Q9 Rank the types of development that Wells County should prioritize from most important to least. (1 most important - 7 least important)

|                                             | 1             | 2             | 3             | 4             | 5             | 6             | 7             | TOTAL | WEIGHTED AVERAGE |
|---------------------------------------------|---------------|---------------|---------------|---------------|---------------|---------------|---------------|-------|------------------|
| Residential                                 | 22.96%<br>183 | 20.45%<br>163 | 19.82%<br>158 | 14.18%<br>113 | 10.66%<br>85  | 7.28%<br>58   | 4.64%<br>37   | 797   | 4.90             |
| Agricultural preservation                   | 29.98%<br>244 | 14.13%<br>115 | 12.04%<br>98  | 11.06%<br>90  | 11.92%<br>97  | 12.41%<br>101 | 8.48%<br>69   | 814   | 4.68             |
| Commercial/retail                           | 15.42%<br>120 | 19.41%<br>151 | 19.67%<br>153 | 18.89%<br>147 | 13.37%<br>104 | 9.77%<br>76   | 3.47%<br>27   | 778   | 4.61             |
| Parks and recreation                        | 12.63%<br>100 | 21.46%<br>170 | 16.54%<br>131 | 15.15%<br>120 | 14.65%<br>116 | 13.51%<br>107 | 6.06%<br>48   | 792   | 4.38             |
| Industrial                                  | 8.54%<br>64   | 12.68%<br>95  | 14.69%<br>110 | 17.76%<br>133 | 20.43%<br>153 | 19.09%<br>143 | 6.81%<br>51   | 749   | 3.87             |
| Mixed-use developments                      | 6.63%<br>49   | 11.50%<br>85  | 15.83%<br>117 | 20.43%<br>151 | 21.11%<br>156 | 19.62%<br>145 | 4.87%<br>36   | 739   | 3.84             |
| Other - please specify in the next question | 13.54%<br>47  | 3.17%         | 6.05%<br>21   | 4.61%<br>16   | 5.19%<br>18   | 10.09%<br>35  | 57.35%<br>199 | 347   | 2.56             |