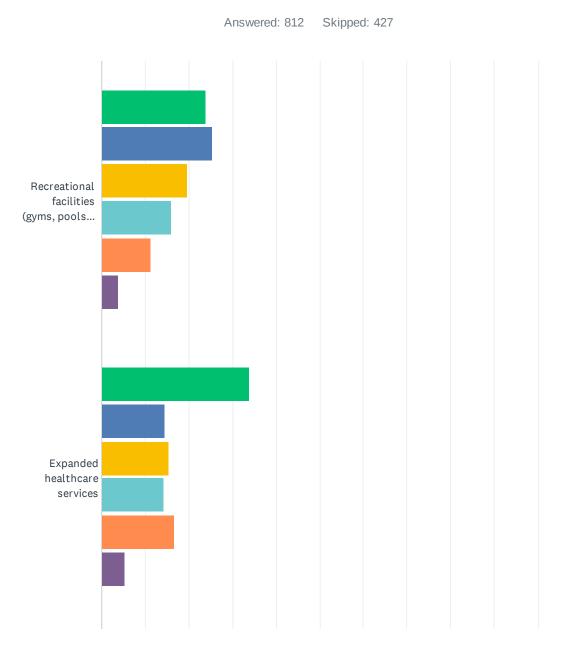

### Q19 Rank the types of amenities and services that would most improve the quality of life in Wells County from best to worst. (1 best - 6 worst)

|                                             | 1      | 2      | 3      | 4      | 5      | 6      | TOTAL | WEIGHTED AVERAGE |
|---------------------------------------------|--------|--------|--------|--------|--------|--------|-------|------------------|
| Recreational facilities (gyms, pools, etc.) | 23.78% | 25.45% | 19.61% | 15.99% | 11.40% | 3.76%  |       |                  |
|                                             | 171    | 183    | 141    | 115    | 82     | 27     | 719   | 4.23             |
| Expanded healthcare services                | 33.92% | 14.58% | 15.26% | 14.31% | 16.62% | 5.31%  |       |                  |
|                                             | 249    | 107    | 112    | 105    | 122    | 39     | 734   | 4.19             |
| Parks and green spaces                      | 18.08% | 25.03% | 22.67% | 16.13% | 12.80% | 5.29%  |       |                  |
|                                             | 130    | 180    | 163    | 116    | 92     | 38     | 719   | 4.04             |
| Community centers                           | 8.76%  | 19.25% | 23.42% | 25.72% | 20.40% | 2.44%  |       |                  |
|                                             | 61     | 134    | 163    | 179    | 142    | 17     | 696   | 3.63             |
| Arts and culture events                     | 10.07% | 14.04% | 16.17% | 22.55% | 27.52% | 9.65%  |       |                  |
|                                             | 71     | 99     | 114    | 159    | 194    | 68     | 705   | 3.28             |
| Other - please specify in the next question | 15.04% | 3.38%  | 2.63%  | 2.63%  | 9.02%  | 67.29% |       |                  |
|                                             | 40     | 9      | 7      | 7      | 24     | 179    | 266   | 2.11             |