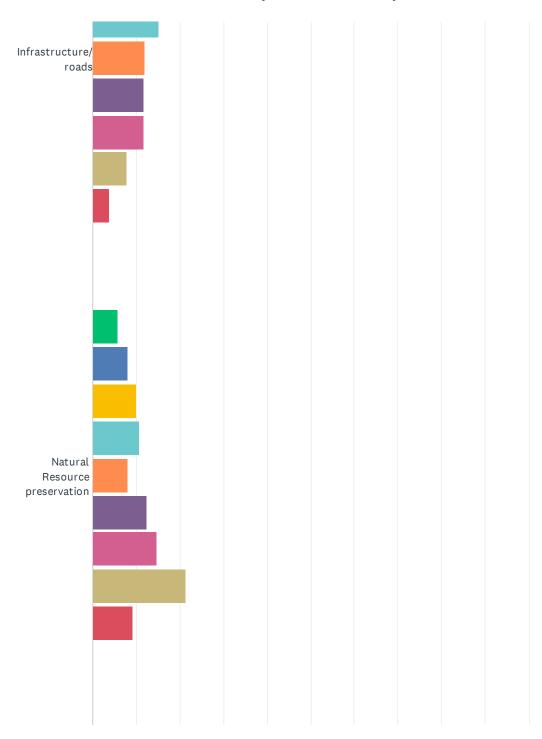

# Q6 Rank issues facing Wells County in the next 10 years from most important to least. (1 most important - 9 least important)

|                                             | 1             | 2             | 3             | 4             | 5             | 6            | 7             | 8             | 9             | TOTAL | WEIGHTED<br>AVERAGE |
|---------------------------------------------|---------------|---------------|---------------|---------------|---------------|--------------|---------------|---------------|---------------|-------|---------------------|
| Education/schools                           | 18.36%<br>141 | 17.84%<br>137 | 15.63%<br>120 | 11.59%<br>89  | 11.07%<br>85  | 7.68%<br>59  | 7.81%<br>60   | 5.60%<br>43   | 4.43%<br>34   | 768   | 6.12                |
| Public Safety                               | 15.23%<br>118 | 14.97%<br>116 | 15.10%<br>117 | 12.39%<br>96  | 11.48%<br>89  | 9.81%<br>76  | 8.77%<br>68   | 7.87%<br>61   | 4.39%<br>34   | 775   | 5.80                |
| Job opportunities                           | 10.78%<br>84  | 14.51%<br>113 | 16.82%<br>131 | 15.53%<br>121 | 12.32%<br>96  | 11.94%<br>93 | 8.09%<br>63   | 6.93%<br>54   | 3.08%<br>24   | 779   | 5.75                |
| Attainable housing                          | 17.52%<br>134 | 14.25%<br>109 | 12.42%<br>95  | 12.81%<br>98  | 11.50%<br>88  | 8.63%<br>66  | 7.58%<br>58   | 8.89%<br>68   | 6.41%<br>49   | 765   | 5.74                |
| Access to healthcare                        | 14.16%<br>110 | 13.00%<br>101 | 12.87%<br>100 | 14.16%<br>110 | 11.97%<br>93  | 9.14%<br>71  | 12.10%<br>94  | 9.40%<br>73   | 3.22%<br>25   | 777   | 5.61                |
| Economic Development                        | 11.27%<br>87  | 12.18%<br>94  | 14.12%<br>109 | 14.12%<br>109 | 13.21%<br>102 | 12.69%<br>98 | 11.14%<br>86  | 7.64%<br>59   | 3.63%<br>28   | 772   | 5.52                |
| Infrastructure/roads                        | 9.31%<br>71   | 13.63%<br>104 | 14.42%<br>110 | 15.20%<br>116 | 11.93%<br>91  | 11.80%<br>90 | 11.80%<br>90  | 7.99%<br>61   | 3.93%<br>30   | 763   | 5.47                |
| Natural Resource preservation               | 5.86%<br>43   | 8.04%<br>59   | 9.95%<br>73   | 10.63%<br>78  | 8.04%<br>59   | 12.26%<br>90 | 14.71%<br>108 | 21.39%<br>157 | 9.13%<br>67   | 734   | 4.36                |
| Other - please specify in the next question | 19.63%<br>74  | 4.51%<br>17   | 2.39%<br>9    | 3.45%<br>13   | 3.18%<br>12   | 2.39%        | 3.98%<br>15   | 6.90%<br>26   | 53.58%<br>202 | 377   | 3.55                |