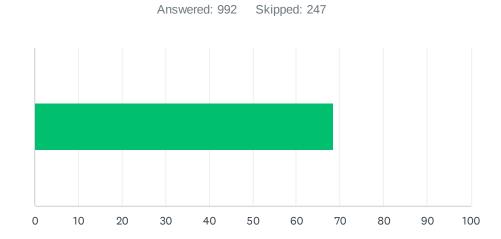

## Q5 How would you rate the overall quality of life in Wells County?

| ANSWER CHOICES         | AVERAGE NUMBER | TOTAL NUMBER |        | RESPONSES |     |
|------------------------|----------------|--------------|--------|-----------|-----|
|                        | 68             |              | 67,826 |           | 992 |
| Total Respondents: 992 |                |              |        |           |     |