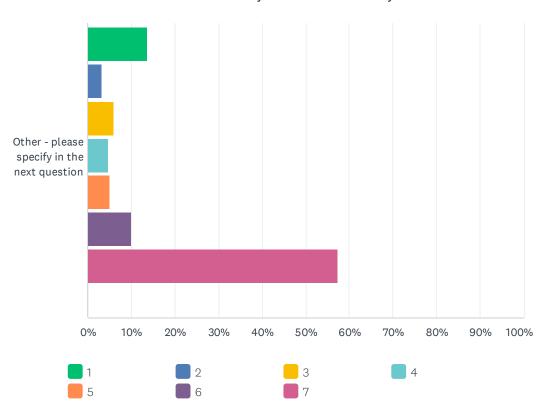

## Q9 Rank the types of development that Wells County should prioritize from most important to least. (1 most important - 7 least important)

|                                             | 1             | 2             | 3             | 4             | 5             | 6             | 7             | TOTAL | WEIGHTED AVERAGE |
|---------------------------------------------|---------------|---------------|---------------|---------------|---------------|---------------|---------------|-------|------------------|
| Residential                                 | 22.96%<br>183 | 20.45%<br>163 | 19.82%<br>158 | 14.18%<br>113 | 10.66%<br>85  | 7.28%<br>58   | 4.64%<br>37   | 797   | 4.90             |
| Agricultural preservation                   | 29.98%<br>244 | 14.13%<br>115 | 12.04%<br>98  | 11.06%<br>90  | 11.92%<br>97  | 12.41%<br>101 | 8.48%<br>69   | 814   | 4.68             |
| Commercial/retail                           | 15.42%<br>120 | 19.41%<br>151 | 19.67%<br>153 | 18.89%<br>147 | 13.37%<br>104 | 9.77%<br>76   | 3.47%<br>27   | 778   | 4.61             |
| Parks and recreation                        | 12.63%<br>100 | 21.46%<br>170 | 16.54%<br>131 | 15.15%<br>120 | 14.65%<br>116 | 13.51%<br>107 | 6.06%<br>48   | 792   | 4.38             |
| Industrial                                  | 8.54%<br>64   | 12.68%<br>95  | 14.69%<br>110 | 17.76%<br>133 | 20.43%<br>153 | 19.09%<br>143 | 6.81%<br>51   | 749   | 3.87             |
| Mixed-use developments                      | 6.63%<br>49   | 11.50%<br>85  | 15.83%<br>117 | 20.43%<br>151 | 21.11%<br>156 | 19.62%<br>145 | 4.87%<br>36   | 739   | 3.84             |
| Other - please specify in the next question | 13.54%<br>47  | 3.17%         | 6.05%<br>21   | 4.61%<br>16   | 5.19%<br>18   | 10.09%<br>35  | 57.35%<br>199 | 347   | 2.56             |