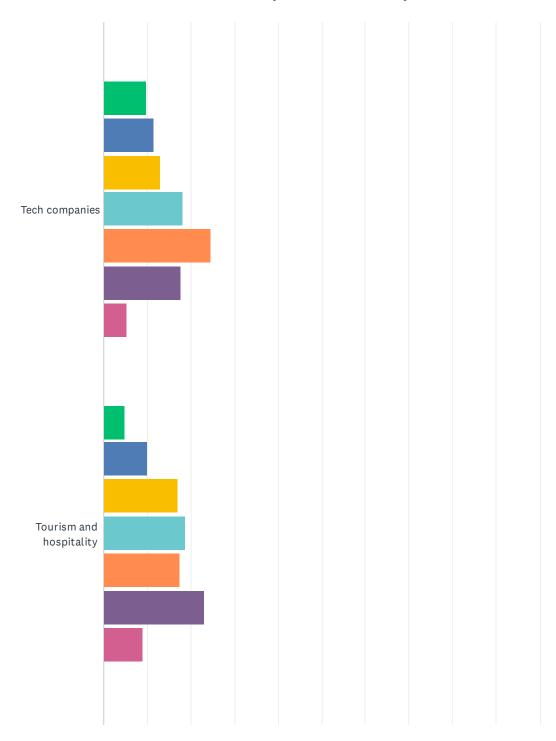

## Q14 Rank the types of businesses you would like to see more of in Wells County from most wanted to least. (1 most wanted - 7 least wanted)

|                                             | 1             | 2             | 3             | 4             | 5             | 6             | 7             | TOTAL | WEIGHTED AVERAGE |
|---------------------------------------------|---------------|---------------|---------------|---------------|---------------|---------------|---------------|-------|------------------|
| Restaurants/dining                          | 39.19%<br>299 | 21.10%<br>161 | 14.29%<br>109 | 10.22%<br>78  | 8.13%<br>62   | 3.80%<br>29   | 3.28%<br>25   | 763   | 5.48             |
| Healthcare services                         | 20.53%<br>156 | 19.74%<br>150 | 17.11%<br>130 | 17.76%<br>135 | 11.71%<br>89  | 10.00%<br>76  | 3.16%<br>24   | 760   | 4.77             |
| Retail/shopping                             | 11.51%<br>86  | 25.17%<br>188 | 24.77%<br>185 | 16.47%<br>123 | 11.51%<br>86  | 8.43%<br>63   | 2.14%<br>16   | 747   | 4.75             |
| Manufacturing                               | 12.52%<br>91  | 14.03%<br>102 | 14.58%<br>106 | 16.37%<br>119 | 18.16%<br>132 | 18.57%<br>135 | 5.78%<br>42   | 727   | 4.08             |
| Tech companies                              | 9.78%<br>68   | 11.51%<br>80  | 13.09%<br>91  | 18.13%<br>126 | 24.46%<br>170 | 17.70%<br>123 | 5.32%<br>37   | 695   | 3.90             |
| Tourism and hospitality                     | 4.99%<br>35   | 9.99%<br>70   | 16.98%<br>119 | 18.69%<br>131 | 17.40%<br>122 | 22.97%<br>161 | 8.99%<br>63   | 701   | 3.62             |
| Other - please specify in the next question | 12.24%<br>36  | 3.40%<br>10   | 5.10%<br>15   | 3.40%<br>10   | 4.76%<br>14   | 5.78%<br>17   | 65.31%<br>192 | 294   | 2.36             |