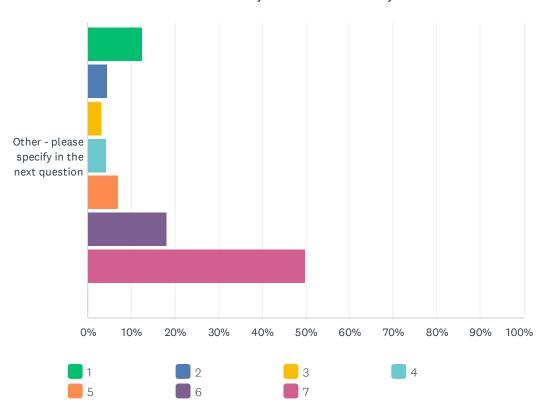

# Q11 Rank the types of housing most needed in Wells County from most needed to least. (1 most needed - 7 least needed)

|                                             | 1             | 2             | 3             | 4             | 5             | 6             | 7             | TOTAL | WEIGHTED AVERAGE |
|---------------------------------------------|---------------|---------------|---------------|---------------|---------------|---------------|---------------|-------|------------------|
| Attainable single-family homes              | 64.84%<br>522 | 13.54%<br>109 | 6.83%<br>55   | 3.48%<br>28   | 3.48%<br>28   | 1.74%<br>14   | 6.09%<br>49   | 805   | 6.03             |
| Senior housing                              | 11.40%<br>84  | 28.09%<br>207 | 19.00%<br>140 | 19.95%<br>147 | 12.75%<br>94  | 7.33%<br>54   | 1.49%<br>11   | 737   | 4.77             |
| Townhomes, cottage courts, etc.             | 3.74%<br>26   | 17.41%<br>121 | 22.88%<br>159 | 20.72%<br>144 | 22.88%<br>159 | 9.64%<br>67   | 2.73%<br>19   | 695   | 4.19             |
| Rental housing                              | 8.39%<br>60   | 20.84%<br>149 | 15.94%<br>114 | 17.20%<br>123 | 17.06%<br>122 | 13.15%<br>94  | 7.41%<br>53   | 715   | 4.17             |
| Apartments/condominiums                     | 3.67%<br>26   | 11.57%<br>82  | 26.80%<br>190 | 22.00%<br>156 | 21.02%<br>149 | 11.00%<br>78  | 3.95%<br>28   | 709   | 4.06             |
| Luxury homes                                | 5.81%<br>40   | 7.85%<br>54   | 5.38%<br>37   | 9.45%<br>65   | 10.03%<br>69  | 32.70%<br>225 | 28.78%<br>198 | 688   | 2.77             |
| Other - please specify in the next question | 12.66%<br>39  | 4.55%<br>14   | 3.25%<br>10   | 4.22%<br>13   | 7.14%<br>22   | 18.18%<br>56  | 50.00%<br>154 | 308   | 2.57             |