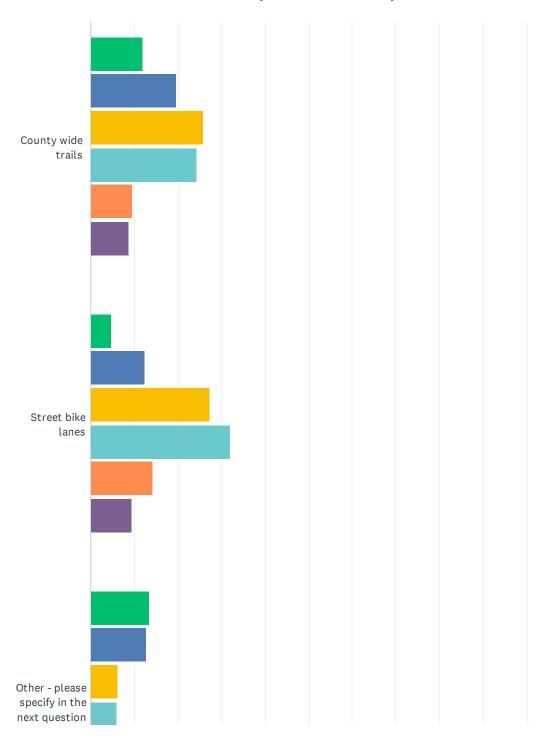

### Q19 Rank the types of amenities and services that would most improve the quality of life in Wells County from best to worst. (1 best - 6 worst)

|                                             | 1      | 2      | 3      | 4      | 5      | 6      | TOTAL | WEIGHTED AVERAGE |
|---------------------------------------------|--------|--------|--------|--------|--------|--------|-------|------------------|
| Recreational facilities (gyms, pools, etc.) | 23.78% | 25.45% | 19.61% | 15.99% | 11.40% | 3.76%  |       |                  |
|                                             | 171    | 183    | 141    | 115    | 82     | 27     | 719   | 4.23             |
| Expanded healthcare services                | 33.92% | 14.58% | 15.26% | 14.31% | 16.62% | 5.31%  |       |                  |
|                                             | 249    | 107    | 112    | 105    | 122    | 39     | 734   | 4.19             |
| Parks and green spaces                      | 18.08% | 25.03% | 22.67% | 16.13% | 12.80% | 5.29%  |       |                  |
|                                             | 130    | 180    | 163    | 116    | 92     | 38     | 719   | 4.04             |
| Community centers                           | 8.76%  | 19.25% | 23.42% | 25.72% | 20.40% | 2.44%  |       |                  |
|                                             | 61     | 134    | 163    | 179    | 142    | 17     | 696   | 3.63             |
| Arts and culture events                     | 10.07% | 14.04% | 16.17% | 22.55% | 27.52% | 9.65%  |       |                  |
|                                             | 71     | 99     | 114    | 159    | 194    | 68     | 705   | 3.28             |
| Other - please specify in the next question | 15.04% | 3.38%  | 2.63%  | 2.63%  | 9.02%  | 67.29% |       |                  |
|                                             | 40     | 9      | 7      | 7      | 24     | 179    | 266   | 2.11             |