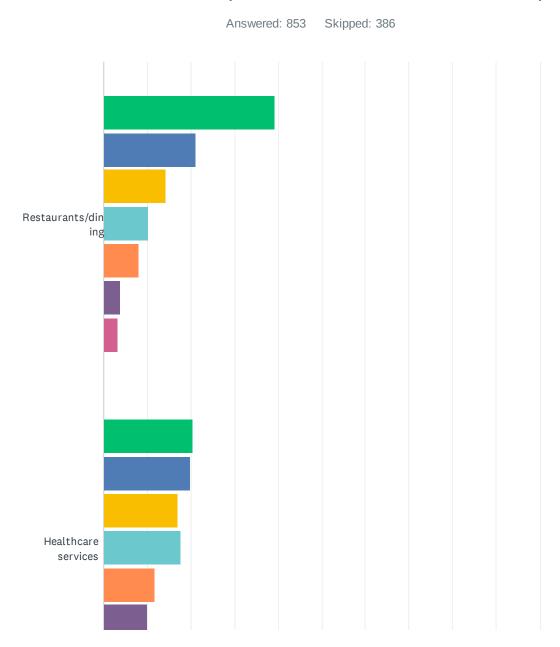

## Q14 Rank the types of businesses you would like to see more of in Wells County from most wanted to least. (1 most wanted - 7 least wanted)

|                                             | 1             | 2             | 3             | 4             | 5             | 6             | 7             | TOTAL | WEIGHTED AVERAGE |
|---------------------------------------------|---------------|---------------|---------------|---------------|---------------|---------------|---------------|-------|------------------|
| Restaurants/dining                          | 39.19%<br>299 | 21.10%<br>161 | 14.29%<br>109 | 10.22%<br>78  | 8.13%<br>62   | 3.80%<br>29   | 3.28%<br>25   | 763   | 5.48             |
| Healthcare services                         | 20.53%<br>156 | 19.74%<br>150 | 17.11%<br>130 | 17.76%<br>135 | 11.71%<br>89  | 10.00%<br>76  | 3.16%<br>24   | 760   | 4.77             |
| Retail/shopping                             | 11.51%<br>86  | 25.17%<br>188 | 24.77%<br>185 | 16.47%<br>123 | 11.51%<br>86  | 8.43%<br>63   | 2.14%<br>16   | 747   | 4.75             |
| Manufacturing                               | 12.52%<br>91  | 14.03%<br>102 | 14.58%<br>106 | 16.37%<br>119 | 18.16%<br>132 | 18.57%<br>135 | 5.78%<br>42   | 727   | 4.08             |
| Tech companies                              | 9.78%<br>68   | 11.51%<br>80  | 13.09%<br>91  | 18.13%<br>126 | 24.46%<br>170 | 17.70%<br>123 | 5.32%<br>37   | 695   | 3.90             |
| Tourism and hospitality                     | 4.99%<br>35   | 9.99%<br>70   | 16.98%<br>119 | 18.69%<br>131 | 17.40%<br>122 | 22.97%<br>161 | 8.99%<br>63   | 701   | 3.62             |
| Other - please specify in the next question | 12.24%<br>36  | 3.40%<br>10   | 5.10%<br>15   | 3.40%<br>10   | 4.76%<br>14   | 5.78%<br>17   | 65.31%<br>192 | 294   | 2.36             |