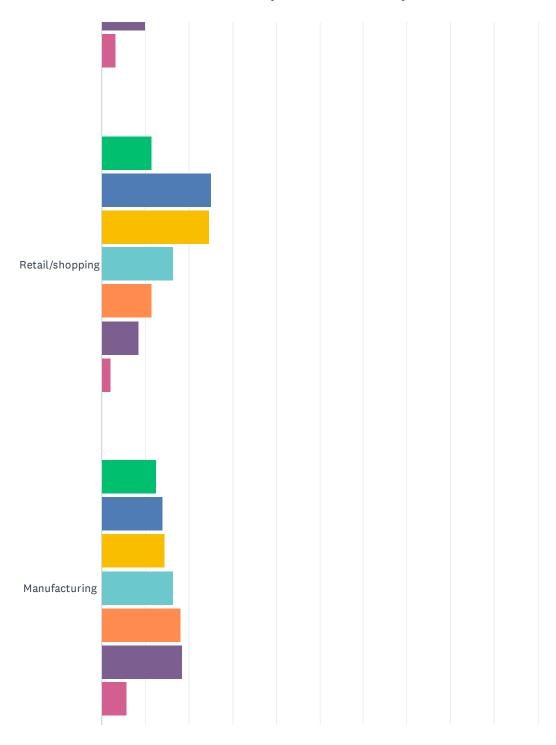

## Q14 Rank the types of businesses you would like to see more of in Wells County from most wanted to least. (1 most wanted - 7 least wanted)

|                                             | 1             | 2             | 3             | 4             | 5             | 6             | 7             | TOTAL | WEIGHTED AVERAGE |
|---------------------------------------------|---------------|---------------|---------------|---------------|---------------|---------------|---------------|-------|------------------|
| Restaurants/dining                          | 39.19%<br>299 | 21.10%<br>161 | 14.29%<br>109 | 10.22%<br>78  | 8.13%<br>62   | 3.80%<br>29   | 3.28%<br>25   | 763   | 5.48             |
| Healthcare services                         | 20.53%<br>156 | 19.74%<br>150 | 17.11%<br>130 | 17.76%<br>135 | 11.71%<br>89  | 10.00%<br>76  | 3.16%<br>24   | 760   | 4.77             |
| Retail/shopping                             | 11.51%<br>86  | 25.17%<br>188 | 24.77%<br>185 | 16.47%<br>123 | 11.51%<br>86  | 8.43%<br>63   | 2.14%<br>16   | 747   | 4.75             |
| Manufacturing                               | 12.52%<br>91  | 14.03%<br>102 | 14.58%<br>106 | 16.37%<br>119 | 18.16%<br>132 | 18.57%<br>135 | 5.78%<br>42   | 727   | 4.08             |
| Tech companies                              | 9.78%<br>68   | 11.51%<br>80  | 13.09%<br>91  | 18.13%<br>126 | 24.46%<br>170 | 17.70%<br>123 | 5.32%<br>37   | 695   | 3.90             |
| Tourism and hospitality                     | 4.99%<br>35   | 9.99%<br>70   | 16.98%<br>119 | 18.69%<br>131 | 17.40%<br>122 | 22.97%<br>161 | 8.99%<br>63   | 701   | 3.62             |
| Other - please specify in the next question | 12.24%<br>36  | 3.40%<br>10   | 5.10%<br>15   | 3.40%<br>10   | 4.76%<br>14   | 5.78%<br>17   | 65.31%<br>192 | 294   | 2.36             |