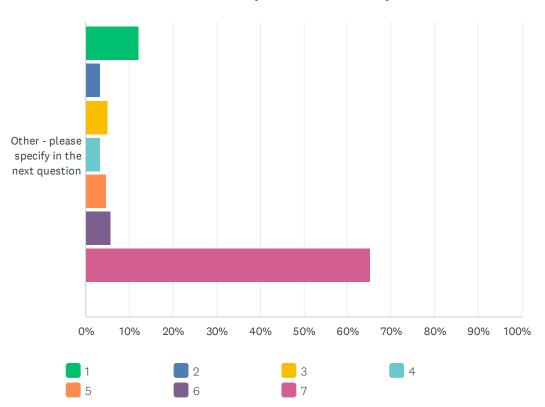

# Q6 Rank issues facing Wells County in the next 10 years from most important to least. (1 most important - 9 least important)

|                                             | 1             | 2             | 3             | 4             | 5             | 6            | 7             | 8             | 9             | TOTAL | WEIGHTED<br>AVERAGE |
|---------------------------------------------|---------------|---------------|---------------|---------------|---------------|--------------|---------------|---------------|---------------|-------|---------------------|
| Education/schools                           | 18.36%<br>141 | 17.84%<br>137 | 15.63%<br>120 | 11.59%<br>89  | 11.07%<br>85  | 7.68%<br>59  | 7.81%<br>60   | 5.60%<br>43   | 4.43%<br>34   | 768   | 6.12                |
| Public Safety                               | 15.23%<br>118 | 14.97%<br>116 | 15.10%<br>117 | 12.39%<br>96  | 11.48%<br>89  | 9.81%<br>76  | 8.77%<br>68   | 7.87%<br>61   | 4.39%<br>34   | 775   | 5.80                |
| Job opportunities                           | 10.78%<br>84  | 14.51%<br>113 | 16.82%<br>131 | 15.53%<br>121 | 12.32%<br>96  | 11.94%<br>93 | 8.09%<br>63   | 6.93%<br>54   | 3.08%<br>24   | 779   | 5.75                |
| Attainable housing                          | 17.52%<br>134 | 14.25%<br>109 | 12.42%<br>95  | 12.81%<br>98  | 11.50%<br>88  | 8.63%<br>66  | 7.58%<br>58   | 8.89%<br>68   | 6.41%<br>49   | 765   | 5.74                |
| Access to healthcare                        | 14.16%<br>110 | 13.00%<br>101 | 12.87%<br>100 | 14.16%<br>110 | 11.97%<br>93  | 9.14%<br>71  | 12.10%<br>94  | 9.40%<br>73   | 3.22%<br>25   | 777   | 5.61                |
| Economic Development                        | 11.27%<br>87  | 12.18%<br>94  | 14.12%<br>109 | 14.12%<br>109 | 13.21%<br>102 | 12.69%<br>98 | 11.14%<br>86  | 7.64%<br>59   | 3.63%<br>28   | 772   | 5.52                |
| Infrastructure/roads                        | 9.31%<br>71   | 13.63%<br>104 | 14.42%<br>110 | 15.20%<br>116 | 11.93%<br>91  | 11.80%<br>90 | 11.80%<br>90  | 7.99%<br>61   | 3.93%<br>30   | 763   | 5.47                |
| Natural Resource preservation               | 5.86%<br>43   | 8.04%<br>59   | 9.95%<br>73   | 10.63%<br>78  | 8.04%<br>59   | 12.26%<br>90 | 14.71%<br>108 | 21.39%<br>157 | 9.13%<br>67   | 734   | 4.36                |
| Other - please specify in the next question | 19.63%<br>74  | 4.51%<br>17   | 2.39%<br>9    | 3.45%<br>13   | 3.18%<br>12   | 2.39%        | 3.98%<br>15   | 6.90%<br>26   | 53.58%<br>202 | 377   | 3.55                |