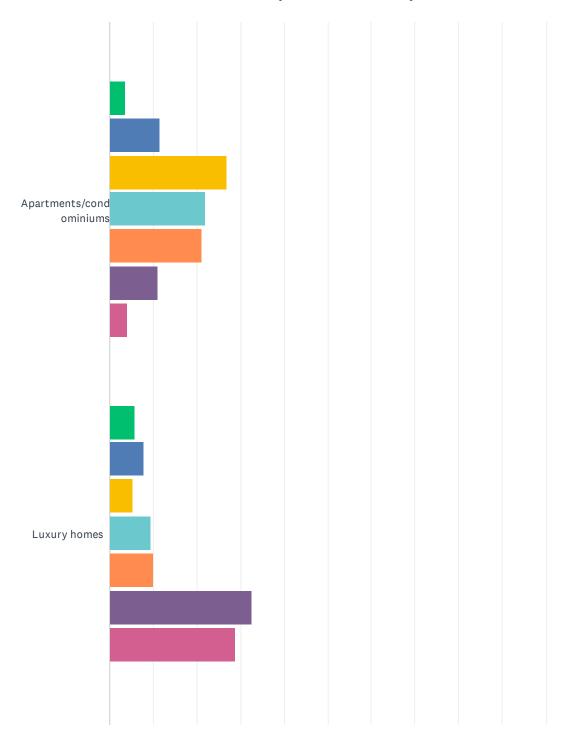

# Q11 Rank the types of housing most needed in Wells County from most needed to least. (1 most needed - 7 least needed)

|                                             | 1             | 2             | 3             | 4             | 5             | 6             | 7             | TOTAL | WEIGHTED AVERAGE |
|---------------------------------------------|---------------|---------------|---------------|---------------|---------------|---------------|---------------|-------|------------------|
| Attainable single-family homes              | 64.84%<br>522 | 13.54%<br>109 | 6.83%<br>55   | 3.48%<br>28   | 3.48%<br>28   | 1.74%<br>14   | 6.09%<br>49   | 805   | 6.03             |
| Senior housing                              | 11.40%<br>84  | 28.09%<br>207 | 19.00%<br>140 | 19.95%<br>147 | 12.75%<br>94  | 7.33%<br>54   | 1.49%<br>11   | 737   | 4.77             |
| Townhomes, cottage courts, etc.             | 3.74%<br>26   | 17.41%<br>121 | 22.88%<br>159 | 20.72%<br>144 | 22.88%<br>159 | 9.64%<br>67   | 2.73%<br>19   | 695   | 4.19             |
| Rental housing                              | 8.39%<br>60   | 20.84%<br>149 | 15.94%<br>114 | 17.20%<br>123 | 17.06%<br>122 | 13.15%<br>94  | 7.41%<br>53   | 715   | 4.17             |
| Apartments/condominiums                     | 3.67%<br>26   | 11.57%<br>82  | 26.80%<br>190 | 22.00%<br>156 | 21.02%<br>149 | 11.00%<br>78  | 3.95%<br>28   | 709   | 4.06             |
| Luxury homes                                | 5.81%<br>40   | 7.85%<br>54   | 5.38%<br>37   | 9.45%<br>65   | 10.03%<br>69  | 32.70%<br>225 | 28.78%<br>198 | 688   | 2.77             |
| Other - please specify in the next question | 12.66%<br>39  | 4.55%<br>14   | 3.25%<br>10   | 4.22%<br>13   | 7.14%<br>22   | 18.18%<br>56  | 50.00%<br>154 | 308   | 2.57             |