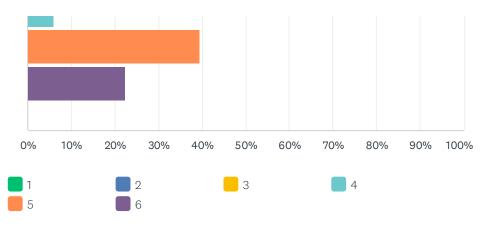

## Q9 Rank the types of development that Wells County should prioritize from most important to least. (1 most important - 7 least important)

|                                             | 1             | 2             | 3             | 4             | 5             | 6             | 7             | TOTAL | WEIGHTED AVERAGE |
|---------------------------------------------|---------------|---------------|---------------|---------------|---------------|---------------|---------------|-------|------------------|
| Residential                                 | 22.96%<br>183 | 20.45%<br>163 | 19.82%<br>158 | 14.18%<br>113 | 10.66%<br>85  | 7.28%<br>58   | 4.64%<br>37   | 797   | 4.90             |
| Agricultural preservation                   | 29.98%<br>244 | 14.13%<br>115 | 12.04%<br>98  | 11.06%<br>90  | 11.92%<br>97  | 12.41%<br>101 | 8.48%<br>69   | 814   | 4.68             |
| Commercial/retail                           | 15.42%<br>120 | 19.41%<br>151 | 19.67%<br>153 | 18.89%<br>147 | 13.37%<br>104 | 9.77%<br>76   | 3.47%<br>27   | 778   | 4.61             |
| Parks and recreation                        | 12.63%<br>100 | 21.46%<br>170 | 16.54%<br>131 | 15.15%<br>120 | 14.65%<br>116 | 13.51%<br>107 | 6.06%<br>48   | 792   | 4.38             |
| Industrial                                  | 8.54%<br>64   | 12.68%<br>95  | 14.69%<br>110 | 17.76%<br>133 | 20.43%<br>153 | 19.09%<br>143 | 6.81%<br>51   | 749   | 3.87             |
| Mixed-use developments                      | 6.63%<br>49   | 11.50%<br>85  | 15.83%<br>117 | 20.43%<br>151 | 21.11%<br>156 | 19.62%<br>145 | 4.87%<br>36   | 739   | 3.84             |
| Other - please specify in the next question | 13.54%<br>47  | 3.17%         | 6.05%<br>21   | 4.61%<br>16   | 5.19%<br>18   | 10.09%<br>35  | 57.35%<br>199 | 347   | 2.56             |