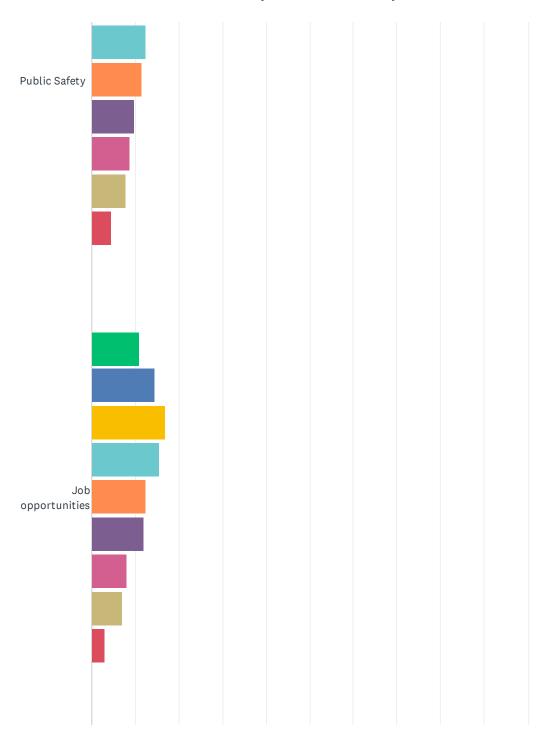

# Q6 Rank issues facing Wells County in the next 10 years from most important to least. (1 most important - 9 least important)

|                                             | 1             | 2             | 3             | 4             | 5             | 6            | 7             | 8             | 9             | TOTAL | WEIGHTED<br>AVERAGE |
|---------------------------------------------|---------------|---------------|---------------|---------------|---------------|--------------|---------------|---------------|---------------|-------|---------------------|
| Education/schools                           | 18.36%<br>141 | 17.84%<br>137 | 15.63%<br>120 | 11.59%<br>89  | 11.07%<br>85  | 7.68%<br>59  | 7.81%<br>60   | 5.60%<br>43   | 4.43%<br>34   | 768   | 6.12                |
| Public Safety                               | 15.23%<br>118 | 14.97%<br>116 | 15.10%<br>117 | 12.39%<br>96  | 11.48%<br>89  | 9.81%<br>76  | 8.77%<br>68   | 7.87%<br>61   | 4.39%<br>34   | 775   | 5.80                |
| Job opportunities                           | 10.78%<br>84  | 14.51%<br>113 | 16.82%<br>131 | 15.53%<br>121 | 12.32%<br>96  | 11.94%<br>93 | 8.09%<br>63   | 6.93%<br>54   | 3.08%<br>24   | 779   | 5.75                |
| Attainable housing                          | 17.52%<br>134 | 14.25%<br>109 | 12.42%<br>95  | 12.81%<br>98  | 11.50%<br>88  | 8.63%<br>66  | 7.58%<br>58   | 8.89%<br>68   | 6.41%<br>49   | 765   | 5.74                |
| Access to healthcare                        | 14.16%<br>110 | 13.00%<br>101 | 12.87%<br>100 | 14.16%<br>110 | 11.97%<br>93  | 9.14%<br>71  | 12.10%<br>94  | 9.40%<br>73   | 3.22%<br>25   | 777   | 5.61                |
| Economic Development                        | 11.27%<br>87  | 12.18%<br>94  | 14.12%<br>109 | 14.12%<br>109 | 13.21%<br>102 | 12.69%<br>98 | 11.14%<br>86  | 7.64%<br>59   | 3.63%<br>28   | 772   | 5.52                |
| Infrastructure/roads                        | 9.31%<br>71   | 13.63%<br>104 | 14.42%<br>110 | 15.20%<br>116 | 11.93%<br>91  | 11.80%<br>90 | 11.80%<br>90  | 7.99%<br>61   | 3.93%<br>30   | 763   | 5.47                |
| Natural Resource preservation               | 5.86%<br>43   | 8.04%<br>59   | 9.95%<br>73   | 10.63%<br>78  | 8.04%<br>59   | 12.26%<br>90 | 14.71%<br>108 | 21.39%<br>157 | 9.13%<br>67   | 734   | 4.36                |
| Other - please specify in the next question | 19.63%<br>74  | 4.51%<br>17   | 2.39%<br>9    | 3.45%<br>13   | 3.18%<br>12   | 2.39%        | 3.98%<br>15   | 6.90%<br>26   | 53.58%<br>202 | 377   | 3.55                |