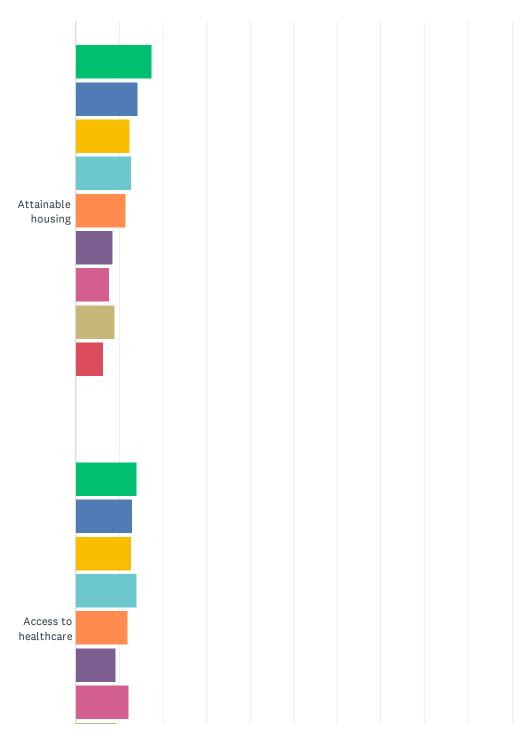

# Q6 Rank issues facing Wells County in the next 10 years from most important to least. (1 most important - 9 least important)

|                                             | 1             | 2             | 3             | 4             | 5             | 6            | 7             | 8             | 9             | TOTAL | WEIGHTED<br>AVERAGE |
|---------------------------------------------|---------------|---------------|---------------|---------------|---------------|--------------|---------------|---------------|---------------|-------|---------------------|
| Education/schools                           | 18.36%<br>141 | 17.84%<br>137 | 15.63%<br>120 | 11.59%<br>89  | 11.07%<br>85  | 7.68%<br>59  | 7.81%<br>60   | 5.60%<br>43   | 4.43%<br>34   | 768   | 6.12                |
| Public Safety                               | 15.23%<br>118 | 14.97%<br>116 | 15.10%<br>117 | 12.39%<br>96  | 11.48%<br>89  | 9.81%<br>76  | 8.77%<br>68   | 7.87%<br>61   | 4.39%<br>34   | 775   | 5.80                |
| Job opportunities                           | 10.78%<br>84  | 14.51%<br>113 | 16.82%<br>131 | 15.53%<br>121 | 12.32%<br>96  | 11.94%<br>93 | 8.09%<br>63   | 6.93%<br>54   | 3.08%<br>24   | 779   | 5.75                |
| Attainable housing                          | 17.52%<br>134 | 14.25%<br>109 | 12.42%<br>95  | 12.81%<br>98  | 11.50%<br>88  | 8.63%<br>66  | 7.58%<br>58   | 8.89%<br>68   | 6.41%<br>49   | 765   | 5.74                |
| Access to healthcare                        | 14.16%<br>110 | 13.00%<br>101 | 12.87%<br>100 | 14.16%<br>110 | 11.97%<br>93  | 9.14%<br>71  | 12.10%<br>94  | 9.40%<br>73   | 3.22%<br>25   | 777   | 5.61                |
| Economic Development                        | 11.27%<br>87  | 12.18%<br>94  | 14.12%<br>109 | 14.12%<br>109 | 13.21%<br>102 | 12.69%<br>98 | 11.14%<br>86  | 7.64%<br>59   | 3.63%<br>28   | 772   | 5.52                |
| Infrastructure/roads                        | 9.31%<br>71   | 13.63%<br>104 | 14.42%<br>110 | 15.20%<br>116 | 11.93%<br>91  | 11.80%<br>90 | 11.80%<br>90  | 7.99%<br>61   | 3.93%<br>30   | 763   | 5.47                |
| Natural Resource preservation               | 5.86%<br>43   | 8.04%<br>59   | 9.95%<br>73   | 10.63%<br>78  | 8.04%<br>59   | 12.26%<br>90 | 14.71%<br>108 | 21.39%<br>157 | 9.13%<br>67   | 734   | 4.36                |
| Other - please specify in the next question | 19.63%<br>74  | 4.51%<br>17   | 2.39%<br>9    | 3.45%<br>13   | 3.18%<br>12   | 2.39%        | 3.98%<br>15   | 6.90%<br>26   | 53.58%<br>202 | 377   | 3.55                |