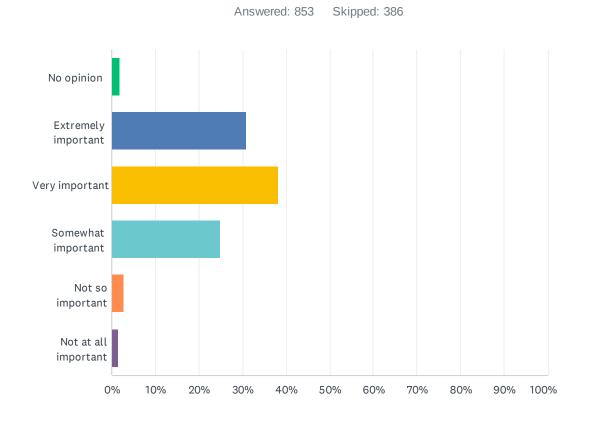

## Q13 How important is economic development to Wells County's future?

| ANSWER CHOICES       | RESPONSES |     |
|----------------------|-----------|-----|
| No opinion           | 1.88%     | 16  |
| Extremely important  | 30.83%    | 263 |
| Very important       | 38.10%    | 325 |
| Somewhat important   | 24.85%    | 212 |
| Not so important     | 2.81%     | 24  |
| Not at all important | 1.52%     | 13  |
| TOTAL                |           | 853 |