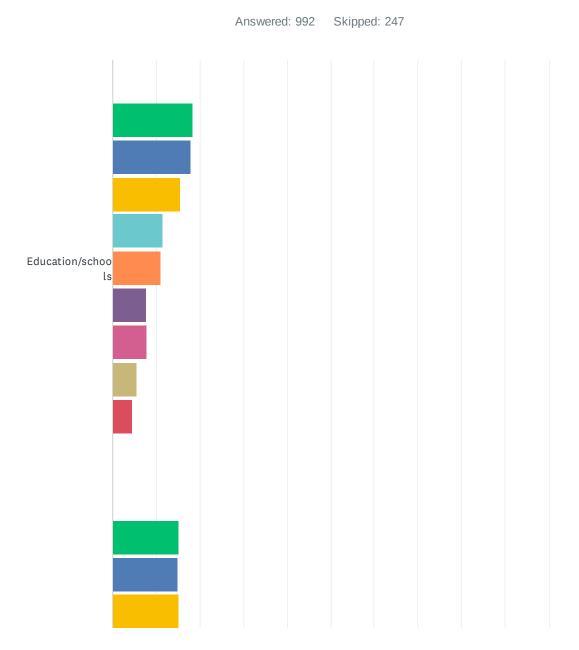

# Q6 Rank issues facing Wells County in the next 10 years from most important to least. (1 most important - 9 least important)

|                                             | 1             | 2             | 3             | 4             | 5             | 6            | 7             | 8             | 9             | TOTAL | WEIGHTED<br>AVERAGE |
|---------------------------------------------|---------------|---------------|---------------|---------------|---------------|--------------|---------------|---------------|---------------|-------|---------------------|
| Education/schools                           | 18.36%<br>141 | 17.84%<br>137 | 15.63%<br>120 | 11.59%<br>89  | 11.07%<br>85  | 7.68%<br>59  | 7.81%<br>60   | 5.60%<br>43   | 4.43%<br>34   | 768   | 6.12                |
| Public Safety                               | 15.23%<br>118 | 14.97%<br>116 | 15.10%<br>117 | 12.39%<br>96  | 11.48%<br>89  | 9.81%<br>76  | 8.77%<br>68   | 7.87%<br>61   | 4.39%<br>34   | 775   | 5.80                |
| Job opportunities                           | 10.78%<br>84  | 14.51%<br>113 | 16.82%<br>131 | 15.53%<br>121 | 12.32%<br>96  | 11.94%<br>93 | 8.09%<br>63   | 6.93%<br>54   | 3.08%<br>24   | 779   | 5.75                |
| Attainable housing                          | 17.52%<br>134 | 14.25%<br>109 | 12.42%<br>95  | 12.81%<br>98  | 11.50%<br>88  | 8.63%<br>66  | 7.58%<br>58   | 8.89%<br>68   | 6.41%<br>49   | 765   | 5.74                |
| Access to healthcare                        | 14.16%<br>110 | 13.00%<br>101 | 12.87%<br>100 | 14.16%<br>110 | 11.97%<br>93  | 9.14%<br>71  | 12.10%<br>94  | 9.40%<br>73   | 3.22%<br>25   | 777   | 5.61                |
| Economic Development                        | 11.27%<br>87  | 12.18%<br>94  | 14.12%<br>109 | 14.12%<br>109 | 13.21%<br>102 | 12.69%<br>98 | 11.14%<br>86  | 7.64%<br>59   | 3.63%<br>28   | 772   | 5.52                |
| Infrastructure/roads                        | 9.31%<br>71   | 13.63%<br>104 | 14.42%<br>110 | 15.20%<br>116 | 11.93%<br>91  | 11.80%<br>90 | 11.80%<br>90  | 7.99%<br>61   | 3.93%<br>30   | 763   | 5.47                |
| Natural Resource preservation               | 5.86%<br>43   | 8.04%<br>59   | 9.95%<br>73   | 10.63%<br>78  | 8.04%<br>59   | 12.26%<br>90 | 14.71%<br>108 | 21.39%<br>157 | 9.13%<br>67   | 734   | 4.36                |
| Other - please specify in the next question | 19.63%<br>74  | 4.51%<br>17   | 2.39%<br>9    | 3.45%<br>13   | 3.18%<br>12   | 2.39%        | 3.98%<br>15   | 6.90%<br>26   | 53.58%<br>202 | 377   | 3.55                |