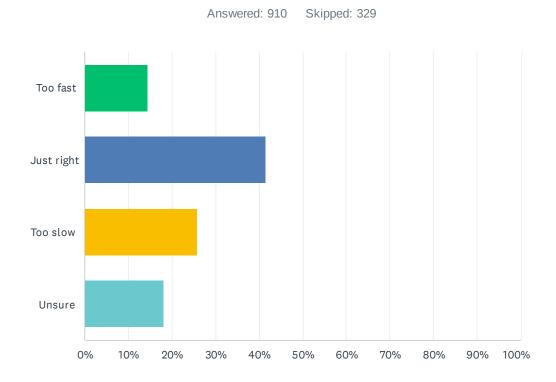

## Q8 How do you feel about the pace of growth and development in Wells County?

| ANSWER CHOICES | RESPONSES |     |
|----------------|-----------|-----|
| Too fast       | 14.40%    | 131 |
| Just right     | 41.65%    | 379 |
| Too slow       | 25.82%    | 235 |
| Unsure         | 18.13%    | 165 |
| TOTAL          |           | 910 |