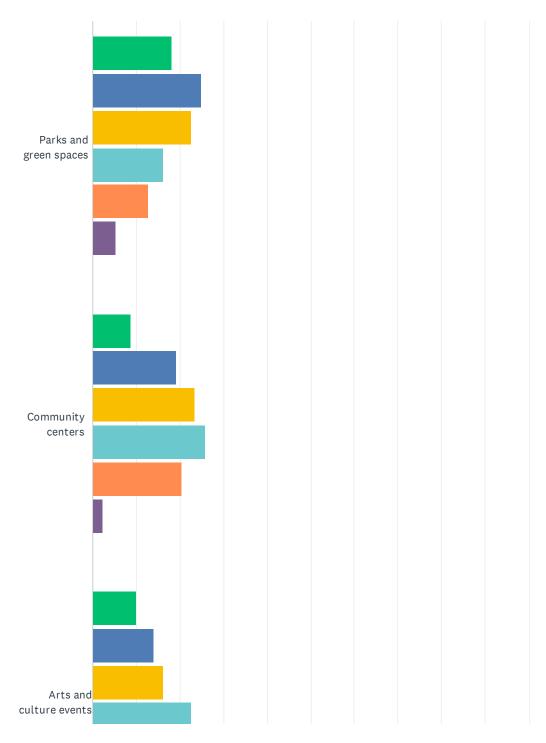

### Q19 Rank the types of amenities and services that would most improve the quality of life in Wells County from best to worst. (1 best - 6 worst)

|                                             | 1      | 2      | 3      | 4      | 5      | 6      | TOTAL | WEIGHTED AVERAGE |
|---------------------------------------------|--------|--------|--------|--------|--------|--------|-------|------------------|
| Recreational facilities (gyms, pools, etc.) | 23.78% | 25.45% | 19.61% | 15.99% | 11.40% | 3.76%  |       |                  |
|                                             | 171    | 183    | 141    | 115    | 82     | 27     | 719   | 4.23             |
| Expanded healthcare services                | 33.92% | 14.58% | 15.26% | 14.31% | 16.62% | 5.31%  |       |                  |
|                                             | 249    | 107    | 112    | 105    | 122    | 39     | 734   | 4.19             |
| Parks and green spaces                      | 18.08% | 25.03% | 22.67% | 16.13% | 12.80% | 5.29%  |       |                  |
|                                             | 130    | 180    | 163    | 116    | 92     | 38     | 719   | 4.04             |
| Community centers                           | 8.76%  | 19.25% | 23.42% | 25.72% | 20.40% | 2.44%  |       |                  |
|                                             | 61     | 134    | 163    | 179    | 142    | 17     | 696   | 3.63             |
| Arts and culture events                     | 10.07% | 14.04% | 16.17% | 22.55% | 27.52% | 9.65%  |       |                  |
|                                             | 71     | 99     | 114    | 159    | 194    | 68     | 705   | 3.28             |
| Other - please specify in the next question | 15.04% | 3.38%  | 2.63%  | 2.63%  | 9.02%  | 67.29% |       |                  |
|                                             | 40     | 9      | 7      | 7      | 24     | 179    | 266   | 2.11             |