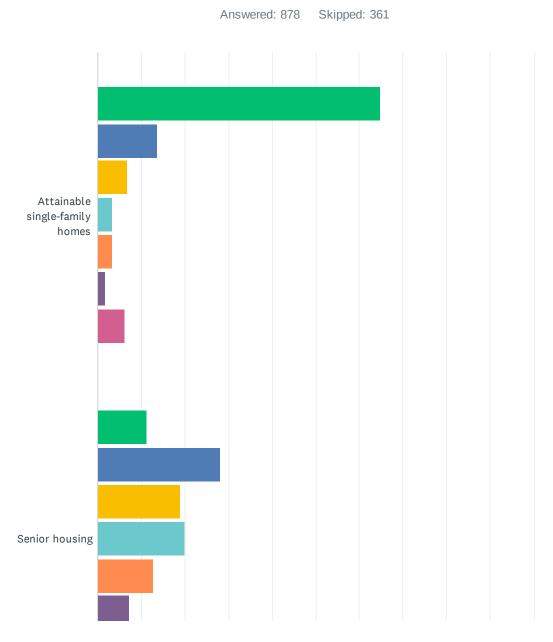

# Q11 Rank the types of housing most needed in Wells County from most needed to least. (1 most needed - 7 least needed)

|                                             | 1             | 2             | 3             | 4             | 5             | 6             | 7             | TOTAL | WEIGHTED AVERAGE |
|---------------------------------------------|---------------|---------------|---------------|---------------|---------------|---------------|---------------|-------|------------------|
| Attainable single-family homes              | 64.84%<br>522 | 13.54%<br>109 | 6.83%<br>55   | 3.48%<br>28   | 3.48%<br>28   | 1.74%<br>14   | 6.09%<br>49   | 805   | 6.03             |
| Senior housing                              | 11.40%<br>84  | 28.09%<br>207 | 19.00%<br>140 | 19.95%<br>147 | 12.75%<br>94  | 7.33%<br>54   | 1.49%<br>11   | 737   | 4.77             |
| Townhomes, cottage courts, etc.             | 3.74%<br>26   | 17.41%<br>121 | 22.88%<br>159 | 20.72%<br>144 | 22.88%<br>159 | 9.64%<br>67   | 2.73%<br>19   | 695   | 4.19             |
| Rental housing                              | 8.39%<br>60   | 20.84%<br>149 | 15.94%<br>114 | 17.20%<br>123 | 17.06%<br>122 | 13.15%<br>94  | 7.41%<br>53   | 715   | 4.17             |
| Apartments/condominiums                     | 3.67%<br>26   | 11.57%<br>82  | 26.80%<br>190 | 22.00%<br>156 | 21.02%<br>149 | 11.00%<br>78  | 3.95%<br>28   | 709   | 4.06             |
| Luxury homes                                | 5.81%<br>40   | 7.85%<br>54   | 5.38%<br>37   | 9.45%<br>65   | 10.03%<br>69  | 32.70%<br>225 | 28.78%<br>198 | 688   | 2.77             |
| Other - please specify in the next question | 12.66%<br>39  | 4.55%<br>14   | 3.25%<br>10   | 4.22%<br>13   | 7.14%<br>22   | 18.18%<br>56  | 50.00%<br>154 | 308   | 2.57             |