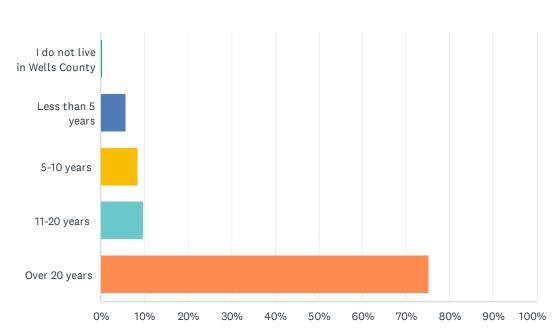

## Q4 How long have you lived in Wells County?

| ANSWER CHOICES                | RESPONSES |       |
|-------------------------------|-----------|-------|
| I do not live in Wells County | 0.52%     | 6     |
| Less than 5 years             | 5.86%     | 68    |
| 5-10 years                    | 8.53%     | 99    |
| 11-20 years                   | 9.91%     | 115   |
| Over 20 years                 | 75.17%    | 872   |
| TOTAL                         |           | 1,160 |