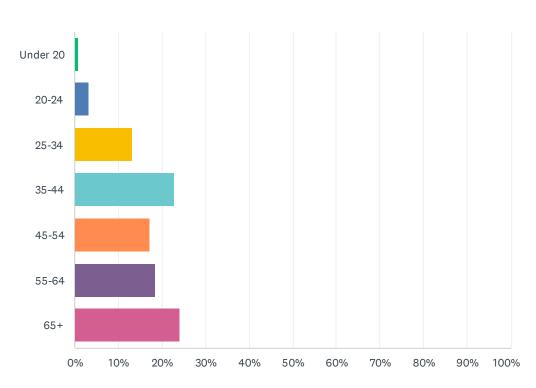

## Q1 Please select your age category

| ANSWER CHOICES | RESPONSES |       |
|----------------|-----------|-------|
| Under 20       | 0.89%     | 11    |
| 20-24          | 3.17%     | 39    |
| 25-34          | 13.23%    | 163   |
| 35-44          | 22.89%    | 282   |
| 45-54          | 17.21%    | 212   |
| 55-64          | 18.51%    | 228   |
| 65+            | 24.11%    | 297   |
| TOTAL          |           | 1,232 |